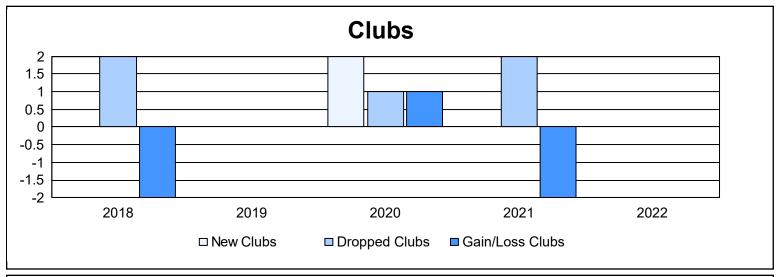

District 19 I As of June 2022 Cumulative

| Year      | New<br>Clubs | Dropped<br>Clubs | Gain/<br>Loss<br>Clubs | New<br>Members | Charter<br>Members | Reinstate<br>Members | Transfer<br>Members | Total<br>Member<br>Added | Total<br>Members<br>Dropped | Gain/<br>Loss<br>Members |
|-----------|--------------|------------------|------------------------|----------------|--------------------|----------------------|---------------------|--------------------------|-----------------------------|--------------------------|
| 2017-2018 | 0            | 2                | -2                     | 160            | 0                  | 12                   | 12                  | 184                      | 147                         | 37                       |
| 2018-2019 | 0            | 0                | 0                      | 109            | 1                  | 4                    | 20                  | 134                      | 151                         | -17                      |
| 2019-2020 | 2            | 1                | 1                      | 83             | 44                 | 7                    | 7                   | 141                      | 137                         | 4                        |
| 2020-2021 | 0            | 2                | -2                     | 49             | 1                  | 2                    | 22                  | 74                       | 176                         | -102                     |
| 2021-2022 | 0            | 0                | 0                      | 115            | 1                  | 6                    | 11                  | 133                      | 128                         | 5                        |
| Average   | 0            | 1                | -1                     | 103            | 9                  | 6                    | 14                  | 133                      | 148                         | -15                      |